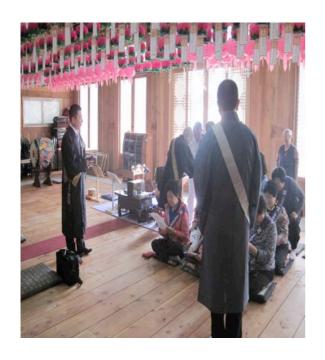

# 韓国・ソウル近郊

# 寶土寺









#### **《Seoul》**

- 大韓民国の首都。
- ・ 1年の平均気温が  $10\sim16$   $\mathbb{C}$ 。最も蒸し暑いのは 8 月で、23  $\mathbb{C}\sim27$   $\mathbb{C}$ 。最も寒いのは 1 月で、マイナス 6  $\mathbb{C}\sim$  マイナス 7  $\mathbb{C}$ 。6 月中旬頃から梅雨がある。
- 市内は地下鉄、市内バスがソウルの隅々まで網羅している。

#### 《担当教師》

### 禹 法顯

1999年立正大学卒業後、1年間の松戸本土寺での実務実習修行の後、帰国後から現在に至るまで 祖国韓国で布教活動に専念している。ソウルの布教拠点となる寶土寺は2002年に新正善寺と合 併。禹氏は、2013年に四行成満している。

# 《ステイ先》

寶土寺庫裡 1F。

専用シャワー/トイレ/寝室有り

#### 《食事》

食事は1日3回可能(外出時は各自で)

#### 《布教体験》

日曜礼拝など

#### 《ボランティア活動》

市役所に問い合わせ、その期間参加可能な活動を探す。

1ヶ月前に申し込む(近隣の中学校奉仕団に入ることも可能)

#### 《語学研修》

国営の語学学校有り(市役所内)

バスで通学可能(乗換あり)/4800W

## [短期滞在者]

- · 週 3 回 火木(午前 10 時~12 時) 日(午後 2 時~5 時)
- ・聴講制度(身分証明書のみ必要になる)

# 《滯在費用》

10 泊以内: 40000W/1 泊

11 泊目以降: 25000W/1 泊

(例)11 泊ステイする場合の滞在費合計: 425000W

#### 《年齢制限》

18 歳以上

《滞在可能期間》 1週間~3ヶ月

《ビザ取得》

不要